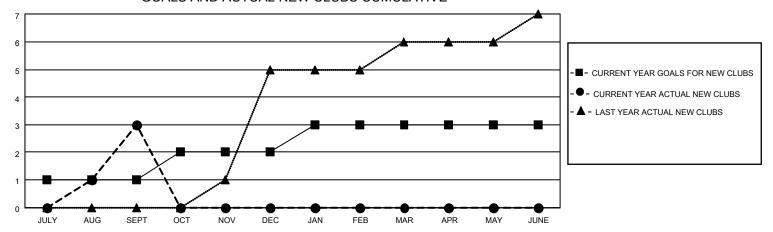

## GOALS AND ACTUAL NEW CLUBS CUMULATIVE

## MONTHLY MEMBERSHIP PROGRESS REPORT

LOCATION INDIA District 320 A Results as of: 9/30/2021

| Clubs                 |               |           |               | Members               |                        |                         |                                                    |
|-----------------------|---------------|-----------|---------------|-----------------------|------------------------|-------------------------|----------------------------------------------------|
| RESULTS FOR 2021-2022 |               |           |               | RESULTS FOR 2021-2022 |                        |                         |                                                    |
| QUARTER               | NEW CLUB GOAL | NEW CLUBS | DROPPED CLUBS | QUARTER MEMB          | BER GROWTH NET<br>GOAL | MEMBER GROWTH<br>ACTUAL | DROPPED<br>MEMBERS ACTUAL<br>(including transfers) |
| JULY/AUG/SEPT         | 1             | 3         | 1             | JULY/AUG/SEPT         | 20                     | 259                     | 24                                                 |
| OCT/NOV/DEC           | 1             | 0         | 0             | OCT/NOV/DEC           | 25                     | 0                       | 0                                                  |
| JAN/FEB/MAR           | 1             | 0         | 0             | JAN/FEB/MAR           | 15                     | 0                       | 0                                                  |
| APR/MAY/JUNE          | 0             | 0         | 0             | APR/MAY/JUNE          | 10                     | 0                       | 0                                                  |