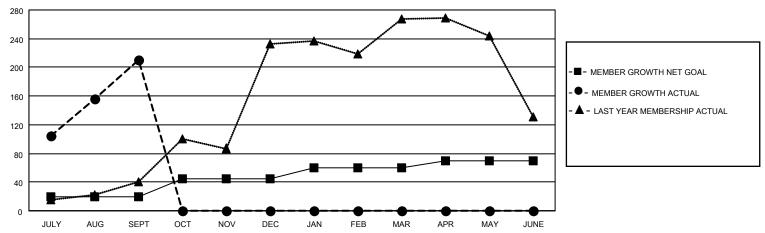

## GOALS AND ACTUAL MEMBERS CUMULATIVE

| DROPPED CLUBS: 1 |    | 30 CLUBS OF 75 ADDED 1 OR<br>MORE NEW MEMBERS | GENDER DISTRIBUTION             |                |  |
|------------------|----|-----------------------------------------------|---------------------------------|----------------|--|
|                  |    | MORE NEW MEMBERS                              | MALE                            | 2,028 (73.56%) |  |
|                  |    |                                               | FEMALE                          | 729 (26.44%)   |  |
| DROPPED MEMBERS  |    |                                               | NON BINARY                      | 0 (0.00%)      |  |
|                  |    |                                               | PREFER NOT TO ANSWER            | 0 (0.00%)      |  |
| DECEASED         | 1  |                                               |                                 | ,              |  |
| CLUB CANCELLED   | 0  | CLICK HERE FOR CUMULATIVE                     | TOTAL FAMILY UNIT MEMBERS       | 1,262          |  |
| OTHER            | 23 | MEMBERSHIP DATA                               |                                 |                |  |
| TOTAL            | 24 |                                               | FAMILY MEMBERS PAYING HALF DUES |                |  |
|                  |    |                                               |                                 |                |  |

## MONTHLY MEMBERSHIP PROGRESS REPORT

LOCATION INDIA District 320 A Results as of: 9/30/2021

| Clubs                 |               |           |               | Members               |                        |                         |                                                    |
|-----------------------|---------------|-----------|---------------|-----------------------|------------------------|-------------------------|----------------------------------------------------|
| RESULTS FOR 2021-2022 |               |           |               | RESULTS FOR 2021-2022 |                        |                         |                                                    |
| QUARTER               | NEW CLUB GOAL | NEW CLUBS | DROPPED CLUBS | QUARTER MEMB          | BER GROWTH NET<br>GOAL | MEMBER GROWTH<br>ACTUAL | DROPPED<br>MEMBERS ACTUAL<br>(including transfers) |
| JULY/AUG/SEPT         | 1             | 3         | 1             | JULY/AUG/SEPT         | 20                     | 259                     | 24                                                 |
| OCT/NOV/DEC           | 1             | 0         | 0             | OCT/NOV/DEC           | 25                     | 0                       | 0                                                  |
| JAN/FEB/MAR           | 1             | 0         | 0             | JAN/FEB/MAR           | 15                     | 0                       | 0                                                  |
| APR/MAY/JUNE          | 0             | 0         | 0             | APR/MAY/JUNE          | 10                     | 0                       | 0                                                  |